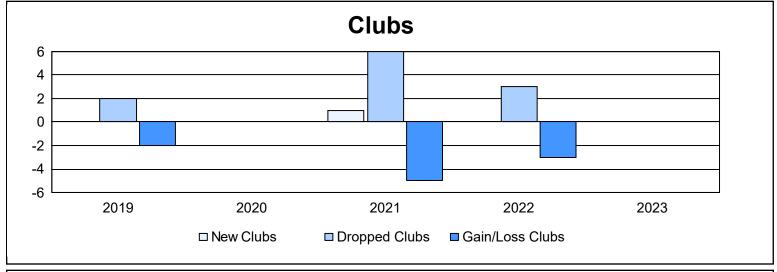

District 25 E As of June 2023 Cumulative

| Year      | New<br>Clubs | Dropped<br>Clubs | Gain/<br>Loss<br>Clubs | New<br>Members | Charter<br>Members | Reinstate<br>Members | Transfer<br>Members | Total<br>Member<br>Added | Total<br>Members<br>Dropped | Gain/<br>Loss<br>Members |
|-----------|--------------|------------------|------------------------|----------------|--------------------|----------------------|---------------------|--------------------------|-----------------------------|--------------------------|
| 2018-2019 | 0            | 2                | -2                     | 124            | 4                  | 8                    | 3                   | 139                      | 212                         | -73                      |
| 2019-2020 | 0            | 0                | 0                      | 72             | 0                  | 9                    | 1                   | 82                       | 108                         | -26                      |
| 2020-2021 | 1            | 6                | -5                     | 69             | 38                 | 6                    | 24                  | 137                      | 214                         | -77                      |
| 2021-2022 | 0            | 3                | -3                     | 118            | 1                  | 3                    | 5                   | 127                      | 196                         | -69                      |
| 2022-2023 | 0            | 0                | 0                      | 78             | 0                  | 7                    | 1                   | 86                       | 143                         | -57                      |
| Average   | 0            | 2                | -2                     | 92             | 9                  | 7                    | 7                   | 114                      | 175                         | -60                      |